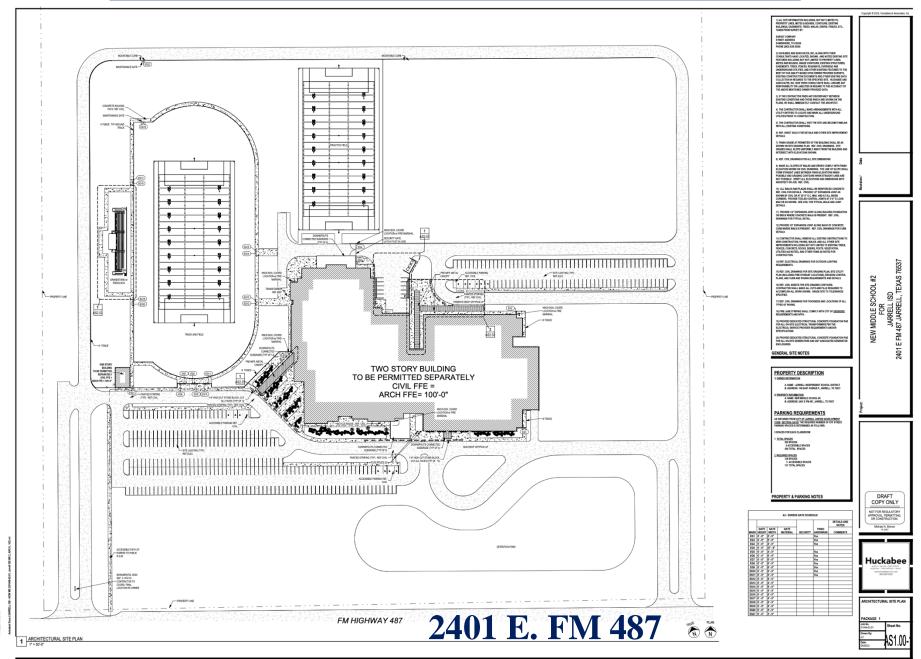

# **Summary Descriptions**

- 1. 114-acre Site (located on the north side of E FM 487 between Private Road 924 and County Road 303 in Jarrell)
- 2. <u>Main Address</u>: 2401 E FM 487, Jarrell, Texas 76537 Football Field & Concession= 2275 E FM 487
- 3. Phase 1 for the New MS #2 is planned for **700 students** but with all core spaces sized for ultimate buildout of 1,200 students
- 4. Project includes new competition and practice fields for football and other activities
- 5. <u>Building Size</u>: +/-150,000 SF (square feet)
- 6. <u>Budget</u>: Construction=\$72 million; Total= <u>\$89 million</u>
- 7. <u>Schedule</u>: Construction Complete by **June 2025** for August 2025 School Operation