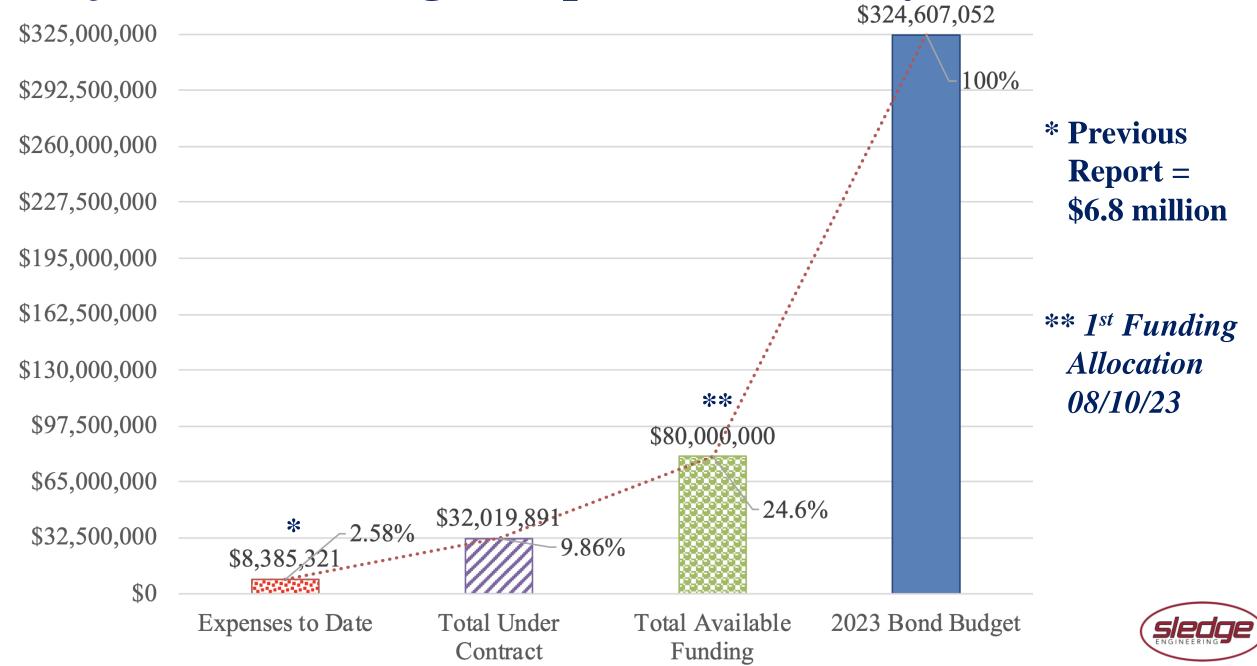

## Project Accounting – <u>Expense Summary</u> as of 11/08/23

#### **2023 Bond Expenses** as of 11/08/23

Expenses to Date Bo

Bond Budget Remaining