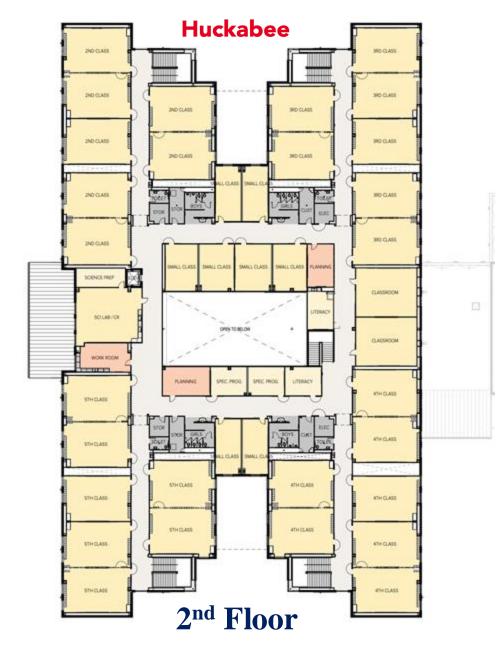

# **Summary Descriptions**

- 1. 114-acre Site (located on the north side of E FM 487 between Private Road 924 and County Road 303 in Jarrell)
- 2. <u>Main Address</u>: 2401 E FM 487, Jarrell, Texas 76537 Football Field & Concession= 2275 E FM 487
- 3. Phase 1 for the New MS #2 is planned for **700 students** but with all core spaces sized for ultimate buildout of 1,200 students
- 4. Project includes new competition and practice fields for football and other activities
- 5. <u>Building Size</u>: +/-150,000 SF (square feet)
- 6. <u>Budget</u>: Construction=\$72 million; Total= <u>\$89 million</u>
- 7. <u>Schedule</u>: Construction Complete by **June 2025** for August 2025 School Operation