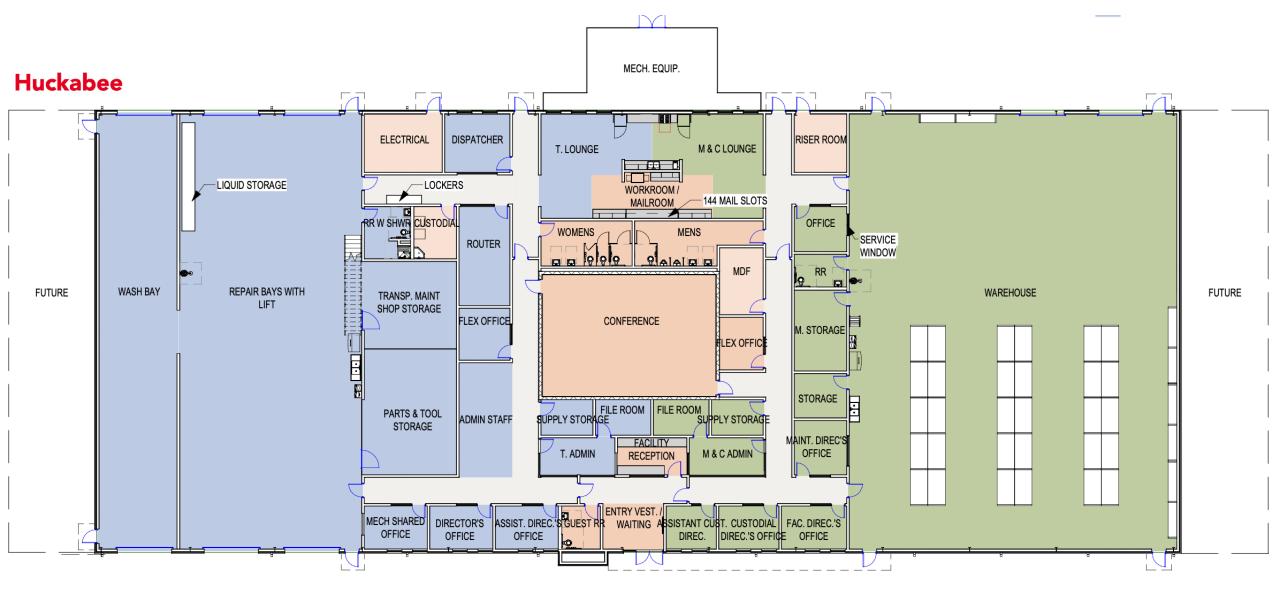

**New Operations Center (Ops Center)** 

- 1. JHS Site Selection by Board 08/16/23
- 2. New Ops Center to include <u>Maintenance</u>, <u>Transportation</u> including multiple maintenance bays and fueling station, and <u>Shipping & Receiving (S&R)</u>
  - 1. Transportation will move from current JHS location to accommodate the JHS CTE and Ag Additions
  - 2. Maintenance and S&R will move from current JMS location to accommodate future needs at the JMS
- 3. <u>Building Size</u>: +/-38,0000 SF
- 4. <u>Budget</u>: Construction=\$14 million; Total= <u>\$19 million</u>
- 5. <u>Schedule</u>: Construction Complete by **June 2025** for August 2025 Operation