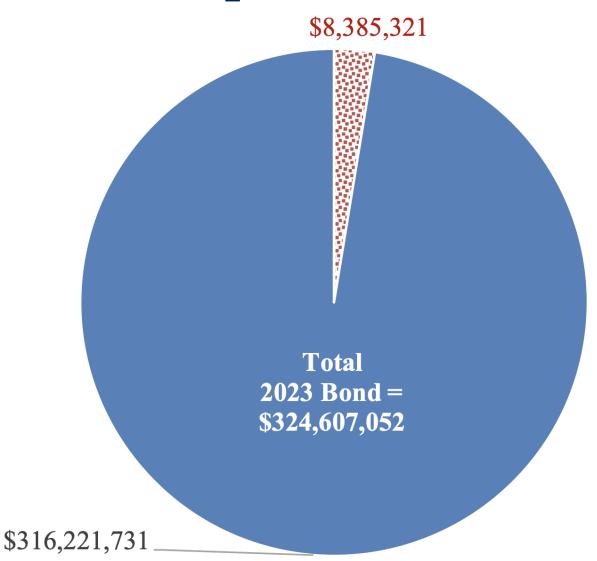

#### **2023 Bond Expenses** as of 11/08/23

Expenses to Date Bo

Bond Budget Remaining