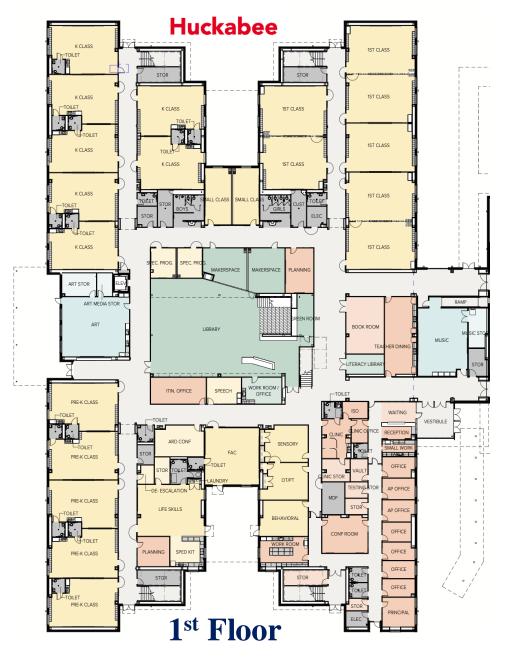

- 1. New site located on 13-acre property in the Berry Creek Highlands Subdivision (*located near 2145 SH 195 and CR 143 on the West Side of IH-35 in Georgetown*)
- 2. Address: 1301 BCH Way, Georgetown, TX
- 3. New ES #4 is planned for **900 students** but with flex space capable of serving 1,000 students when necessary
- 4. Design based on DCES "Prototype"
- 5. <u>Building Size</u>: +/-120,000 SF (square feet)
- 6. <u>Budget</u>: Construction=\$41 million; Total= <u>\$49 million</u>
- 7. <u>Schedule</u>: Construction Complete by **June 2025** for August 2025 School Operation