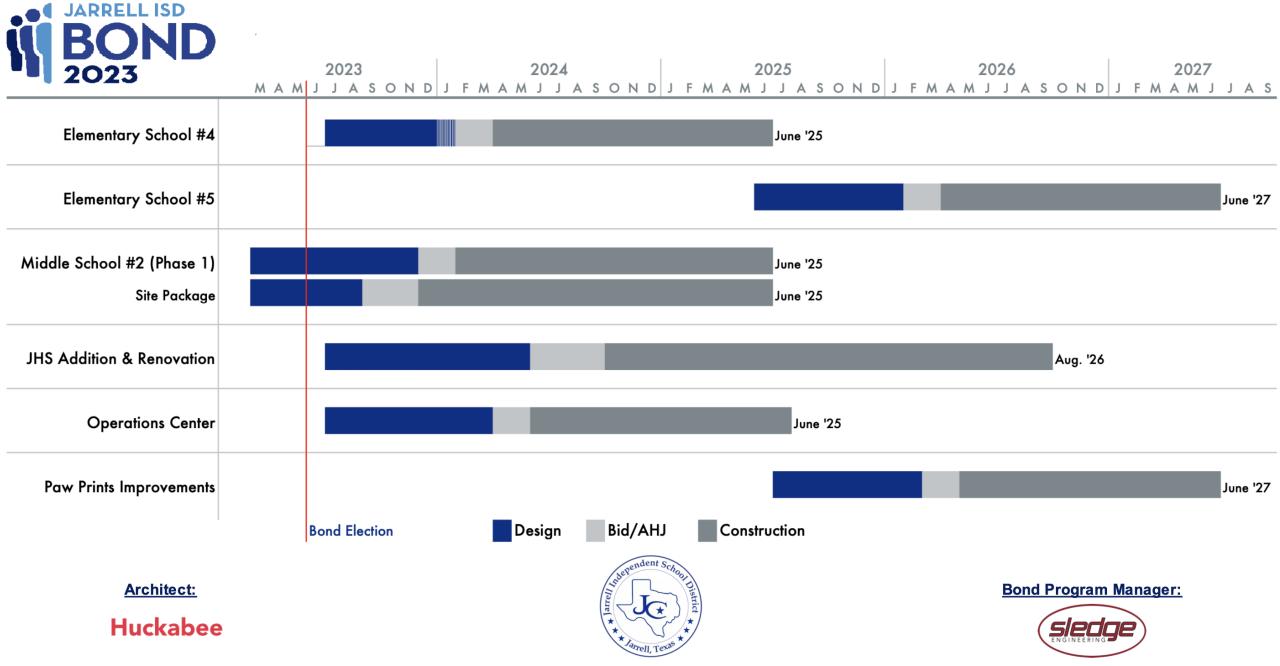

| Impervious Cover                          | P&Z   | Planning & Zoning                    |  |  |  |
| LOMR | Letter of Map Revision                    | RFP   | Request for Proposal                 |  |  |  |
| MS   | Middle School                             | SCS   | Sewer Collection System              |  |  |  |
| RZ   | Recharge Zone (in Edwards Aquifer)        | SD    | Schematic Design                     |  |  |  |
| SW   | Stormwater                                | Surv  | Survey (Boundary and Topographic)    |  |  |  |
| TCEQ | Texas Commission on Environmental Quality | TIA   | Traffic Impact Analysis              |  |  |  |
| WPAP | Water Pollution Abatement Plan            | Wilco | Williamson County                    |  |  |  |

#### **2023 Bond – Schedule Overview**



## **2023 Bond Projects**

# **Summary Descriptions**





- 1. 114-acre Site (located on the north side of E FM 487 between Private Road 924 and County Road 303 in Jarrell)
- 2. <u>Main Address</u>: 2401 E FM 487, Jarrell, Texas 76537 Football Field & Concession= 2275 E FM 487
- 3. Phase 1 for the New MS #2 is planned for **700 students** but with all core spaces sized for ultimate buildout of 1,200 students
- 4. Project includes new competition and practice fields for football and other activities
- 5. <u>Building Size</u>: +/-150,000 SF (square feet)
- 6. <u>Budget</u>: Construction=\$72 million; Total= <u>\$89 million</u>
- 7. <u>Schedule</u>: Construction Complete by **June 2025** for August 2025 School Operation













- 1. New site located on 13-acre property in the Berry Cr