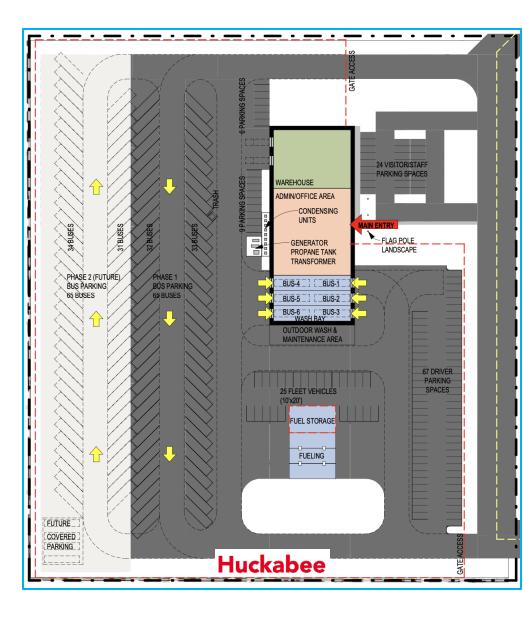

**New Operations Center (Ops Center)** 

- 1. JHS Site Selection by Board 08/16/23
- 2. New Ops Center to include <u>Maintenance</u>, <u>Transportation</u> including multiple maintenance bays and fueling station, and <u>Shipping & Receiving (S&R)</u>
  - 1. Transportation will move from current JHS location to accommodate the JHS CTE and Ag Additions
  - 2. Maintenance and S&R will move from current JMS location to accommodate future needs at the JMS
- 3. <u>Building Size</u>: +/-38,0000 SF
- 4. <u>Budget</u>: Construction=\$14 million; Total= <u>\$19 million</u>
- 5. <u>Schedule</u>: Construction Complete by **June 2025** for August 2025 Operation

#### **New Operations Center (Ops Center)**