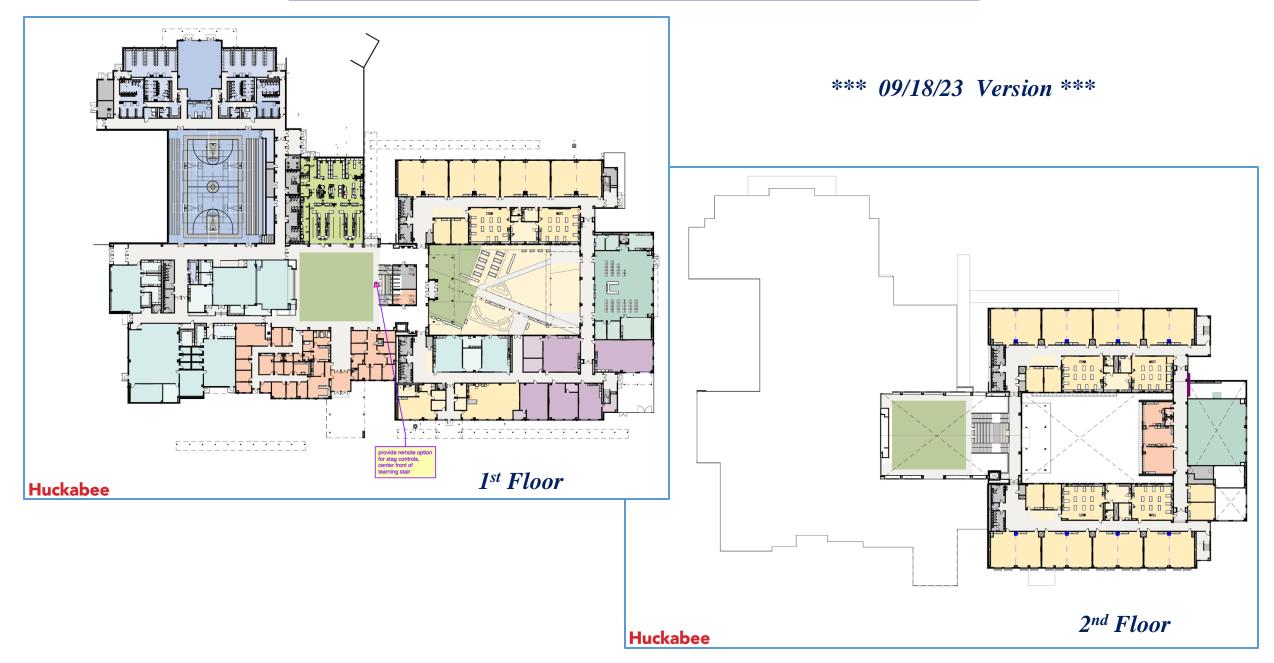

# **Summary Descriptions**

- 1. 114-acre Site (located on the north side of E FM 487 between Private Road 924 and County Road 303 in Jarrell)
- 2. <u>Main Address</u>: 2401 E FM 487, Jarrell, Texas 76537 Football Field & Concession= 2275 E FM 487
- 3. Phase 1 for the New MS #2 is planned for **700 students** but with all core spaces sized for ultimate buildout of 1,200 students
- 4. Project includes new competition and practice fields for football and other activities
- 5. <u>Building Size</u>: +/-150,000 SF (square feet)
- 6. <u>Budget</u>: Construction=\$72 million; Total= <u>\$89 million</u>
- 7. <u>Schedule</u>: Construction Complete by **June 2025** for August 2025 School Operation