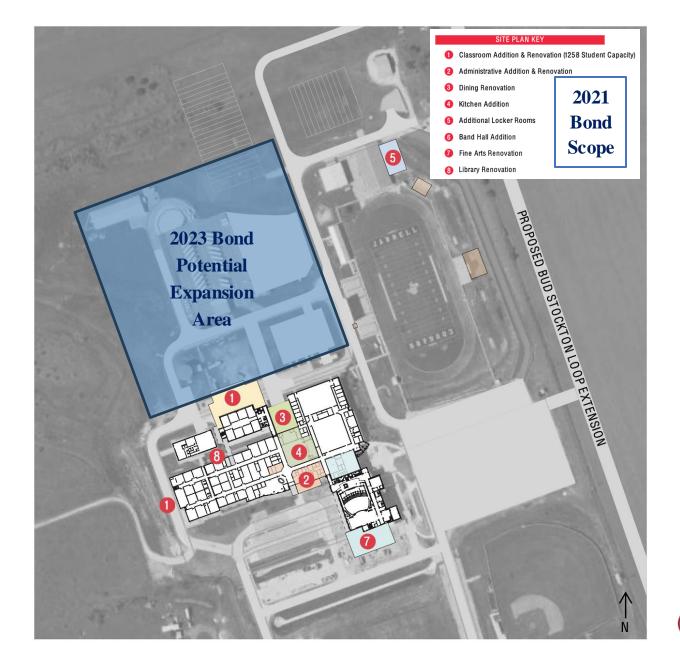

## **JHS Expansion & Additions**

- 1. Project will increase capacity from 1,258 to 2,200 students
- 2. Expansion/additions and renovations will provide:
  - a) General Education Classrooms
  - b) Dedicated CTE Wing and/or Building
  - c) Ag Barn Expansion
  - d) New Gym and Locker Rooms
  - e) Fine Arts Addition
  - f) Administration & Library Addition (*including new group restroom near PAC as bid alternate*)
- 3. <u>Building Size</u>: +/-160,000 SF (square feet)
- 4. <u>Budget</u>: Construction=\$73 million; Total= <u>\$89 million</u>
- 5. <u>Schedule</u>: Construction Complete by **June 2026** (or June 2027) for August 2026 (or 2027) School Operation

#### **JHS Expansion & Additions**

Note:

\*\*\* For Information Only\*\*\*

Programming will likely Change Locations/Layouts

Schematic Design will be Developed and Presented to Board in Fall of 2023 for Consideration and Approval