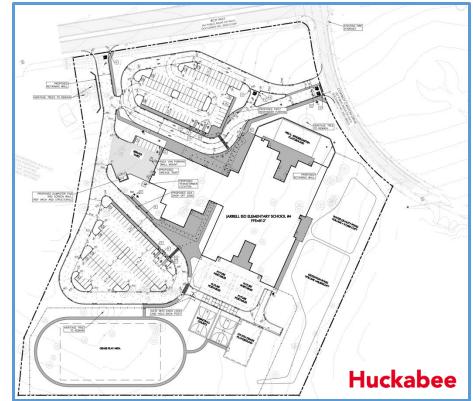

**New Operations Center (Ops Center)** 

- 1. JHS Site Selection by Board 08/16/23
- 2. New Ops Center to include <u>Maintenance</u>, <u>Transportation</u> including multiple maintenance bays and fueling station, and <u>Shipping & Receiving (S&R)</u>
  - 1. Transportation will move from current JHS location to accommodate the JHS CTE and Ag Additions
  - 2. Maintenance and S&R will move from current JMS location to accommodate future needs at the JMS
- 3. <u>Building Size</u>: +/-38,0000 SF
- 4. <u>Budget</u>: Construction=\$14 million; Total= <u>\$19 million</u>
- 5. <u>Schedule</u>: Construction Complete by **June 2025** for August 2025 Operation