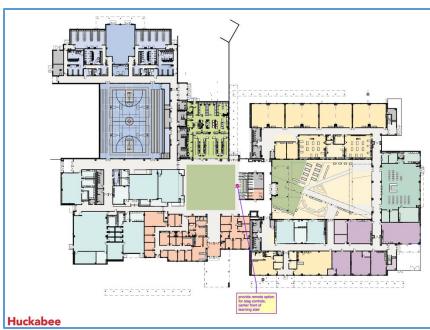

# **Summary Descriptions**

- 1. 114-acre Site (located on the north side of E FM 487 between Private Road 924 and County Road 303 in Jarrell)
- 2. <u>Main Address</u>: 2401 E FM 487, Jarrell, Texas 76537 Football Field & Concession= 2275 E FM 487
- 3. Phase 1 for the New MS #2 is planned for **700 students** but with all core spaces sized for ultimate buildout of 1,200 students
- 4. Project includes new competition and practice fields for football and other activities
- 5. <u>Building Size</u>: +/-150,000 SF (square feet)
- 6. <u>Budget</u>: Construction=\$72 million; Total= <u>\$89 million</u>
- 7. <u>Schedule</u>: Construction Complete by **June 2025** for August 2025 School Operation